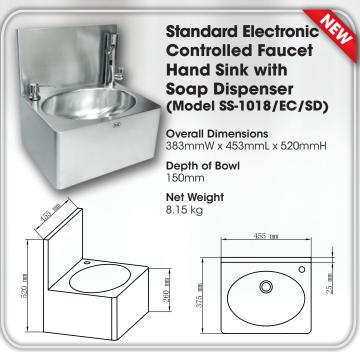

### UNIQUE FEATURES & COMPETITIVE STRENGTHS OF DSS HAND SINK SERIES

- The hand sink bowl is made by Deep Drawing Technology and the entire hand sink unit is made of 1.2mm thick #304 stainless steel, satin finishing while most competitors use only 0.8mm thick stainless steel.
- The entire hand sink body and the back penal are all welded artistically, smoothly and seamlessly into one complete hand sink unit for a much stronger and robust body while most competitors simply assemble the hand sink unit and the body together with screws which makes the hand sink unit/body fragile and cannot sustain the impact from any unforeseeable and unavoidable pounding or punching during transportation, leading to a bend and/or damage to the hand sink body.
- · Water temperature (hot & cold) can be adjusted.
- All accessories for water connection are included.

- The hand sink bowl is made by Deep Drawing Technology and the entire hand sink unit is made of 1.2mm thick #304 stainless kitchen a much safer and cleaner place for the operators.
  - Depth of hand sink bowl is 150mm to prevent water from easily splashing out while most competitors' is only 130mm maximum.
  - Stylish design makes the DSS series of hand sinks much more appealing and elegant.
  - For all Electronic Controlled Faucet Hand Sinks, an All-in-One integrative brass tap is provided with a built-in infra-red activated control device for easy installation and operations.
  - DSS hand hand sink unit can be easily and effortlessly mounted on wall with 4 prefixed wall-mounting holes in the back panel of the hand sink unit.