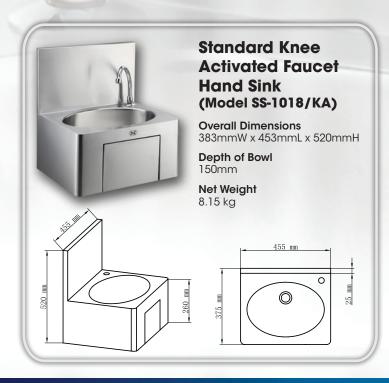

# STANDARD HAND SINKS

### UNIQUE FEATURES & COMPETITIVE STRENGTHS OF DSS HAND SINK SERIES

- The hand sink bowl is made by Deep Drawing Technology and the entire hand sink unit is made of 1.2mm thick #304 stainless steel, satin finishing while most competitors use only 0.8mm thick stainless steel.
- The entire hand sink body and the back penal are all welded artistically, smoothly and seamlessly into one complete hand sink unit for a much stronger and robust body while most competitors simply assemble the hand sink unit and the body together with screws which makes the hand sink unit/body fragile and cannot sustain the impact from any unforeseeable and unavoidable pounding or punching during transportation, leading to a bend and/or damage to the hand sink body.
- · Water temperature (hot & cold) can be adjusted.
- All accessories for water connection are included.

- The hand sink bowl is made by Deep Drawing Technology and the entire hand sink unit is made of 1.2mm thick #304 stainless kitchen a much safer and cleaner place for the operators.
  - Depth of hand sink bowl is 150mm to prevent water from easily splashing out while most competitors' is only 130mm maximum.
  - Stylish design makes the DSS series of hand sinks much more appealing and elegant.
  - For all Electronic Controlled Faucet Hand Sinks, an All-in-One integrative brass tap is provided with a built-in infra-red activated control device for easy installation and operations.
  - DSS hand hand sink unit can be easily and effortlessly mounted on wall with 4 prefixed wall-mounting holes in the back panel of the hand sink unit.