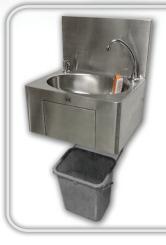

## **DB-1088/WM**

Wall-Mounted Dust Bin (plastic) with Dust Bin Hanger (stainless steel)

Illustration on Hand Sink with Nail Brush & Dust Bin

**DK Resources International Ltd** 