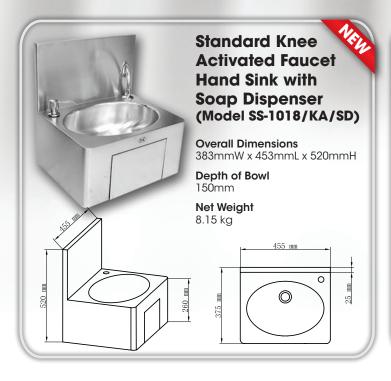

#### UNIQUE FEATURES & COMPETITIVE STRENGTHS OF DSS HAND SINK SERIES

- The hand sink bowl is made by Deep Drawing Technology and the entire hand sink unit is made of 1.2mm thick #304 stainless steel, satin finishing while most competitors use only 0.8mm thick stainless steel.
- The entire hand sink body and the back penal are all welded artistically, smoothly and seamlessly into one complete hand sink unit for a much stronger and robust body while most competitors simply assemble the hand sink unit and the body together with screws which makes the hand sink unit/body fragile and cannot sustain the impact from any unforeseeable and unavoidable pounding or punching during transportation, leading to a bend and/or damage to the hand sink body.
- · Water temperature (hot & cold) can be adjusted.
- All accessories for water connection are included.

- Depth of hand sink bowl is 150mm to prevent water from easily splashing out while most competitors' is only 130mm maximum.
- Stylish design makes the DSS series of hand sinks much more appealing and elegant.
- Deluxe models are artistically designed and engineered to have a much more eye-catching appealing effect.
- For all Electronic Controlled Faucet Hand Sinks, an All-in-One integrative brass tap is provided with a built-in infra-red activated control device for easy installation and operations.
- DSS hand sink unit can be easily and effortlessly mounted on wall with 4 prefixed wall-mounting holes in the back panel of the hand sink unit.