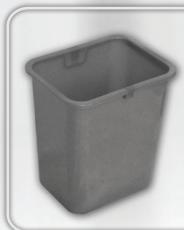

#### **DB-1088**

Plastic Dust Bin

#### **Dimensions:**

300mmL x 230mmW x 325mmH