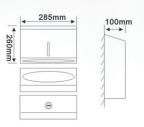

the entire hand sink unit is made of 1.2mm thick #304 stainless kitchen a much safer and cleaner place for the operators.
  - Depth of hand sink bowl is 150mm to prevent water from easily splashing out while most competitors' is only 130mm maximum.
  - Stylish design makes the DSS series of hand sinks much more appealing and elegant.
  - For all Electronic Controlled Faucet Hand Sinks, an All-in-One integrative brass tap is provided with a built-in infra-red activated control device for easy installation and operations.
  - DSS hand hand sink unit can be easily and effortlessly mounted on wall with 4 prefixed wall-mounting holes in the back panel of the hand sink unit.





# ACCESSORIES FOR DSS HAND SINK SERIES



#### **PD-1088/WM**

Wall-Mounted Paper Towel Dispenser (stainless steel)







### SD-1088/SM

Sink-Top Mounted Soap Dispenser (Stainless Steel, with 300ml liquid soap capacity)

Note: This soap dispenser is for hand sink with the pre-fixed hole or replacement only.



## NB-1088/SM

Sink-Top Mounted Nail Brush (plastic) with Nail Brush Holder (stainless steel)



#### **DB-1088**

Plastic Dust Bin

#### **Dimensions:**

300mmL x 230mmW x 325mmH



## **DB-1088/WM**

Wall-Mounted Dust Bin (plastic) with Dust Bin Hanger (stainless steel)



Illustration on Hand Sink with Nail Brush & Dust Bin



**DK Resources International Ltd** 

#### Marketed & Distributed by:

DK Resources International Ltd.

Room 105, 1/F., Fo Tan Industrial Building, 26-28 Au Pu Wan Street, Fo Tan, Sha Tin, New Territories, Hong Kong

E-mail: info@dss-products.com; dannyk88@singnet.com.sg;