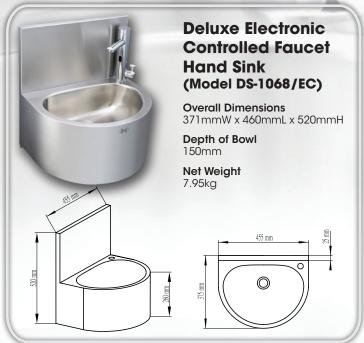

- Depth of hand sink bowl is 150mm to prevent water from easily splashing out while most competitors' is only 130mm maximum.
- Stylish design makes the DSS series of hand sinks much more appealing and elegant.
- Deluxe models are artistically designed and engineered to have a much more eye-catching appealing effect.
- For all Electronic Controlled Faucet Hand Sinks, an All-in-One integrative brass tap is provided with a built-in infra-red activated control device for easy installation and operations.
- DSS hand sink unit can be easily and effortlessly mounted on wall with 4 prefixed wall-mounting holes in the back panel of the hand sink unit.

- The hand sink bowl is made by Deep Drawing Technology and the entire hand sink unit is made of 1.2mm thick #304 stainless kitchen a much safer and cleaner place for the operators.
  - Depth of hand sink bowl is 150mm to prevent water from easily splashing out while most competitors' is only 130mm maximum.
  - Stylish design makes the DSS series of hand sinks much more appealing and elegant.
  - For all Electronic Controlled Faucet Hand Sinks, an All-in-One integrative brass tap is provided with a built-in infra-red activated control device for easy installation and operations.
  - DSS hand hand sink unit can be easily and effortlessly mounted on wall with 4 prefixed wall-mounting holes in the back panel of the hand sink unit.