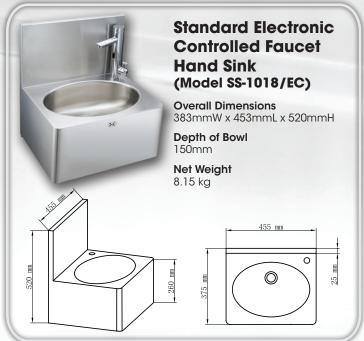

# STANDARD HAND SINKS

### UNIQUE FEATURES & COMPETITIVE STRENGTHS OF DSS HAND SINK SERIES

- The hand sink bowl is made by Deep Drawing Technology and the entire hand sink unit is made of 1.2mm thick #304 stainless steel, satin finishing while most competitors use only 0.8mm thick stainless steel.
- The entire hand sink body and the back penal are all welded artistically, smoothly and seamlessly into one complete hand sink unit for a much stronger and robust body while most competitors simply assemble the hand sink unit and the body together with screws which makes the hand sink unit/body fragile and cannot sustain the impact from any unforeseeable and unavoidable pounding or punching during transportation, leading to a bend and/or damage to the hand sink body.
- · Water temperature (hot & cold) can be adjusted.
- All accessories for water connection are included.

- The hand sink bowl is made by Deep Drawing Technology and the entire hand sink unit is made of 1.2mm thick #304 stainless kitchen a much safer and cleaner place for the operators.
  - Depth of hand sink bowl is 150mm to prevent water from easily splashing out while most competitors' is only 130mm maximum.
  - Stylish design makes the DSS series of hand sinks much more appealing and elegant.
  - For all Electronic Controlled Faucet Hand Sinks, an All-in-One integrative brass tap is provided with a built-in infra-red activated control device for easy installation and operations.
  - DSS hand hand sink unit can be easily and effortlessly mounted on wall with 4 prefixed wall-mounting holes in the back panel of the hand sink unit.