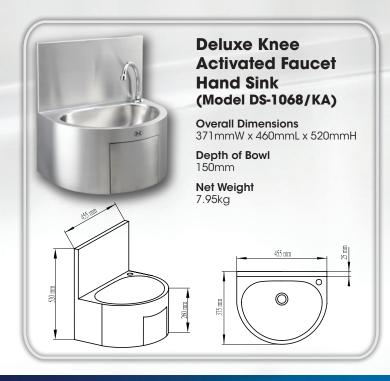

#### UNIQUE FEATURES & COMPETITIVE STRENGTHS OF DSS HAND SINK SERIES

- The hand sink bowl is made by Deep Drawing Technology and the entire hand sink unit is made of 1.2mm thick #304 stainless steel, satin finishing while most competitors use only 0.8mm thick stainless steel.
- The entire hand sink body and the back penal are all welded artistically, smoothly and seamlessly into one complete hand sink unit for a much stronger and robust body while most competitors simply assemble the hand sink unit and the body together with screws which makes the hand sink unit/body fragile and cannot sustain the impact from any unforeseeable and unavoidable pounding or punching during transportation, leading to a bend and/or damage to the hand sink body.
- · Water temperature (hot & cold) can be adjusted.
- All accessories for water connection are included.

- Depth of hand sink bowl is 150mm to prevent water from easily splashing out while most competitors' is only 130mm maximum.
- Stylish design makes the DSS series of hand sinks much more appealing and elegant.
- Deluxe models are artistically designed and engineered to have a much more eye-catching appealing effect.
- For all Electronic Controlled Faucet Hand Sinks, an All-in-One integrative brass tap is provided with a built-in infra-red activated control device for easy installation and operations.
- DSS hand sink unit can be easily and effortlessly mounted on wall with 4 prefixed wall-mounting holes in the back panel of the hand sink unit.