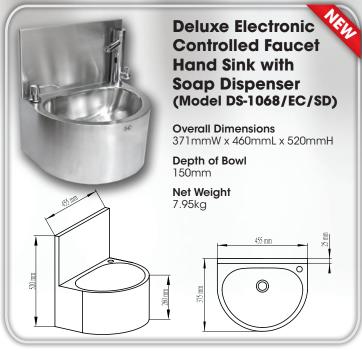

# **DELUXE HAND SINKS**

#### UNIQUE FEATURES & COMPETITIVE STRENGTHS OF DSS HAND SINK SERIES

- The hand sink bowl is made by Deep Drawing Technology and the entire hand sink unit is made of 1.2mm thick #304 stainless steel, satin finishing while most competitors use only 0.8mm thick stainless steel.
- The entire hand sink body and the back penal are all welded artistically, smoothly and seamlessly into one complete hand sink unit for a much stronger and robust body while most competitors simply assemble the hand sink unit and the body together with screws which makes the hand sink unit/body fragile and cannot sustain the impact from any unforeseeable and unavoidable pounding or punching during transportation, leading to a bend and/or damage to the hand sink body.
- · Water temperature (hot & cold) can be adjusted.
- All accessories for water connection are included.

- Depth of hand sink bowl is 150mm to prevent water from easily splashing out while most competitors' is only 130mm maximum.
- Stylish design makes the DSS series of hand sinks much more appealing and elegant.
- Deluxe models are artistically designed and engineered to have a much more eye-catching appealing effect.
- For all Electronic Controlled Faucet Hand Sinks, an All-in-One integrative brass tap is provided with a built-in infra-red activated control device for easy installation and operations.
- DSS hand sink unit can be easily and effortlessly mounted on wall with 4 prefixed wall-mounting holes in the back panel of the hand sink unit.