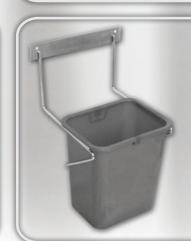

## **DB-1088/WM**

Wall-Mounted Dust Bin (plastic) with Dust Bin Hanger (stainless steel)

Illustration on Hand Sink with Nail Brush & Dust Bin

**DK Resources International Ltd** 