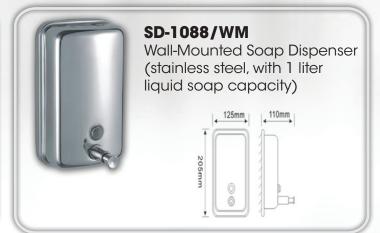

### SD-1088/SM

Sink-Top Mounted Soap Dispenser (Stainless Steel, with 300ml liquid soap capacity)

Note: This soap dispenser is for hand sink with the pre-fixed hole or replacement only.