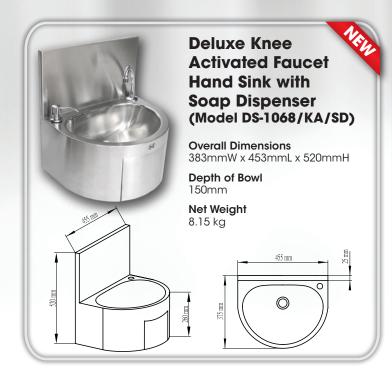

# **DELUXE HAND SINKS**

#### UNIQUE FEATURES & COMPETITIVE STRENGTHS OF DSS HAND SINK SERIES

- The hand sink bowl is made by Deep Drawing Technology and the entire hand sink unit is made of 1.2mm thick #304 stainless steel, satin finishing while most competitors use only 0.8mm thick stainless steel.
- The entire hand sink body and the back penal are all welded artistically, smoothly and seamlessly into one complete hand sink unit for a much stronger and robust body while most competitors simply assemble the hand sink unit and the body together with screws which makes the hand sink unit/body fragile and cannot sustain the impact from any unforeseeable and unavoidable pounding or punching during transportation, leading to a bend and/or damage to the hand sink body.
- · Water temperature (hot & cold) can be adjusted.
- All accessories for water connection are included.

- Depth of hand sink bowl is 150mm to prevent water from easily splashing out while most competitors' is only 130mm maximum.
- Stylish design makes the DSS series of hand sinks much more appealing and elegant.
- Deluxe models are artistically designed and engineered to have a much more eye-catching appealing effect.
- For all Electronic Controlled Faucet Hand Sinks, an All-in-One integrative brass tap is provided with a built-in infra-red activated control device for easy installation and operations.
- DSS hand sink unit can be easily and effortlessly mounted on wall with 4 prefixed wall-mounting holes in the back panel of the hand sink unit.