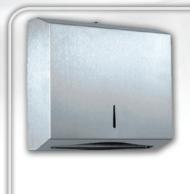

n are included.

- The hand sink bowl is made by Deep Drawing Technology and the entire hand sink unit is made of 1.2mm thick #304 stainless kitchen a much safer and cleaner place for the operators.
  - Depth of hand sink bowl is 150mm to prevent water from easily splashing out while most competitors' is only 130mm maximum.
  - Stylish design makes the DSS series of hand sinks much more appealing and elegant.
  - For all Electronic Controlled Faucet Hand Sinks, an All-in-One integrative brass tap is provided with a built-in infra-red activated control device for easy installation and operations.
  - DSS hand hand sink unit can be easily and effortlessly mounted on wall with 4 prefixed wall-mounting holes in the back panel of the hand sink unit.





# ACCESSORIES FOR DSS HAND SINK SERIES



#### **PD-1088/WM**

Wall-Mounted Paper Towel Dispenser (stainless steel)







### SD-1088/SM

Sink-Top Mounted Soap Dispenser (Stainless Steel, with 300ml liquid soap capacity)

Note: This soap dispenser is for hand sink with the pre-fixed hole or replacement only.



## NB-1088/SM

Sink-Top Mounted Nail Brush (plastic) with Nail Brush Holder (stainless steel)



#### **DB-1088**

Plastic Dust Bin

#### **Dimensions:**

300mmL x 230mmW x 325mmH



## **DB-1088/WM**

Wall-Mounted Dust Bin (plastic) with Dust Bin Hanger (stainless steel)



Illustration on Hand Sink with Nail Brush & Dust Bin



**DK Resources International Ltd** 

#### Marketed & Distributed by:

DK Resources International Ltd.

Room 105, 1/F., Fo Tan Industrial Building, 26-28 Au Pu Wan Street, Fo Tan, Sha Tin, New Te