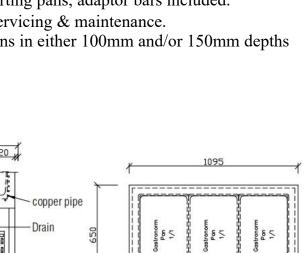

SIDE VIEW

Note: Remote refrigeration system for the cold food drop-in well(s) is also available upon request.

**PLAN** 

**Technical Specifications** 

| Model    | Pan / Product Capacity                                                                                                                                          | Voltage | Phase | Cycle | Amps | Watts | Cord Length |
|----------|-----------------------------------------------------------------------------------------------------------------------------------------------------------------|---------|-------|-------|------|-------|-------------|
| DS-CW-V3 | Three GN 1/1 pan;<br>Six GN 1/2 pans;<br>Nine GN 1/3 pans;<br>(all in either 100mm or<br>150mm depth per well)<br>17 kg product maximum;<br>21L volume maximum. | 220V    | 1     | 50Hz  | 10   | 1.2   | 900mm       |

**Dimensions & Weights** 

| Interior Dimensions<br>(W x D x H in mm) | Exterior Dimensions<br>(W x D x H in mm) | Product Net<br>Weight<br>(kg) | Shipping Dimensions<br>with Wooden Crating<br>(W x D x H in mm) | Shipping Weight with Wooden Crating (kg) |
|------------------------------------------|------------------------------------------|-------------------------------|-----------------------------------------------------------------|------------------------------------------|
| 997 x 556 x 222                          | 1095 x 650 x 700                         | 95                            | 1240 x 800 x 950                                                | 118                                      |