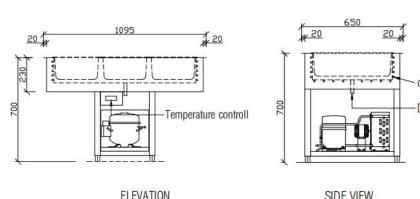

SIDE VIEW

Note: Remote refrigeration system for the cold food drop-in well(s) is also available upon request.

**PLAN** 

**Technical Specifications** 

| Model    | Pan / Product Capacity                                                                                                                                          | Voltage | Phase | Cycle | Amps | Watts | Cord Length |
|----------|-----------------------------------------------------------------------------------------------------------------------------------------------------------------|---------|-------|-------|------|-------|-------------|
| DS-CW-V3 | Three GN 1/1 pan;<br>Six GN 1/2 pans;<br>Nine GN 1/3 pans;<br>(all in either 100mm or<br>150mm depth per well)<br>17 kg product maximum;<br>21L volume maximum. | 220V    | 1     | 50Hz  | 10   | 1.2   | 900mm       |

**Dimensions & Weights** 

| Interior Dimensions<br>(W x D x H in mm) | Exterior Dimensions<br>(W x D x H in mm) | Product Net<br>Weight<br>(kg) | Shipping Dimensions<br>with Wooden Crating<br>(W x D x H in mm) | Shipping Weight with Wooden Crating (kg) |
|------------------------------------------|------------------------------------------|-------------------------------|-----------------------------------------------------------------|------------------------------------------|
| 997 x 556 x 222                          | 1095 x 650 x 700                         | 95                            | 1240 x 800 x 950                                                | 118                                      |