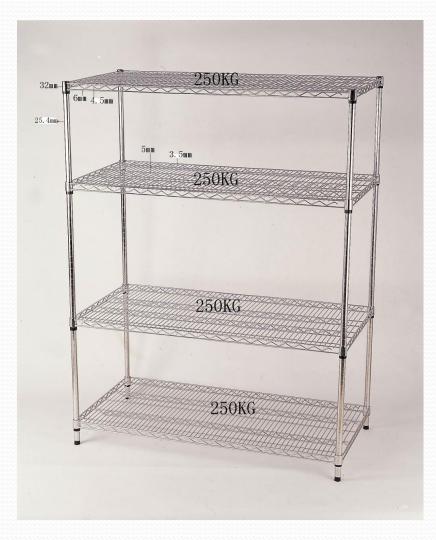

### **DSS Shelving Specifications & Advantages**

NSF

NSF

COMPONENT

Shelving (exterior) is made of polypropylene with a steel core in 2.0mm thick for a maximum weight support/bearing Strong as steel, durable and stable All components are NSF certified (with NSF **Certification**) Can sustain cold temperature down to -38°C Easy to assemble, easy to adjust and configure without having to disassemble the unit Hygienically designed and made so that all components can be safely washed in commercial dishwasher; Easy to clean Rust free as there is no welding and all steel

### **Shelf Plates**

#### **Vented Shelf Plate**

#### **Solid Shelf Plate**