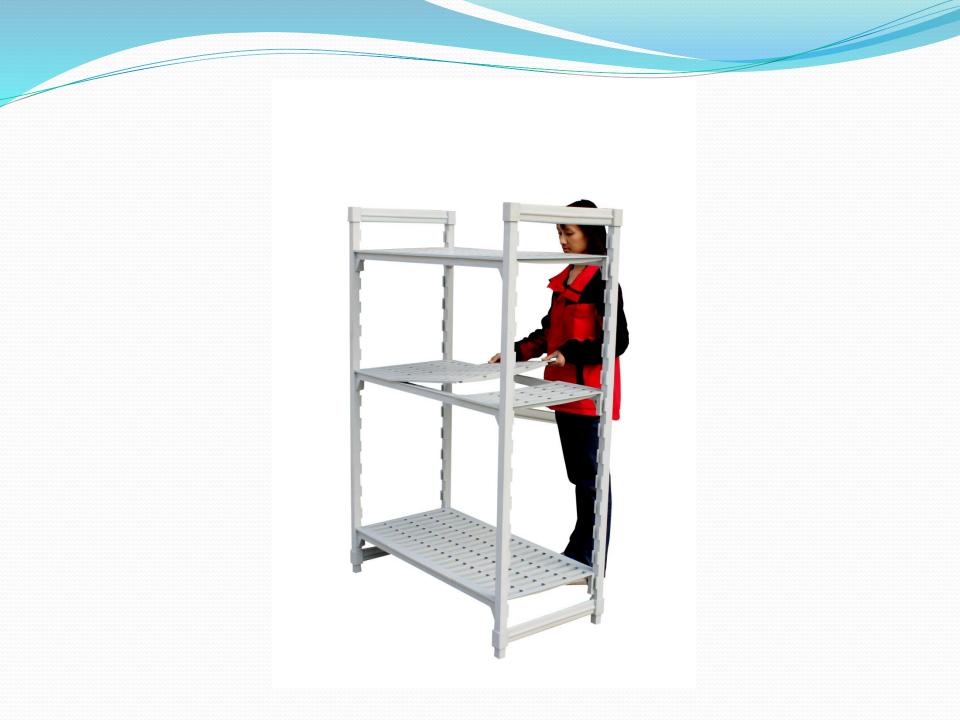

# **Deluxe Shelving System**

### **DSS Shelving Specifications & Advantages**

NSF

NSF

COMPONENT

Shelving (exterior) is made of polypropylene with a steel core in 2.0mm thick for a maximum weight support/bearing Strong as steel, durable and stable All components are NSF certified (with NSF **Certification**) Can sustain cold temperature down to -38°C Easy to assemble, easy to adjust and configure without having to disassemble the unit Hygienically designed and made so that all components can be safely washed in commercial dishwasher; Easy to clean Rust free as there is no welding and all steel

# **Easy to Assemble**