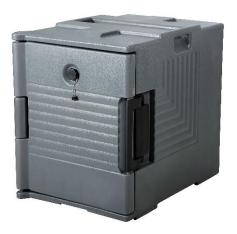

rd models are available, all 14" (355mm) wide:

<u>Model No. DSBWS361475</u> 36" long x 743/4" high — holds 12 cases of 750ml bottles (910mm long x 1900mm high)

<u>Model No. DSBWS361487</u> 36" long x 863/4" high — holds 15 cases of 750ml bottles (910mm long x 2200mm high)

<u>Model No. DSBWS481475</u> 48" long x 743/4" high — holds 16 cases of 750ml bottles (1220mm long x 1900mm high)

<u>Model No. DSBWS481487</u> 48" long x 863/4" high — holds 20 cases of 750ml bottles (1220mm long x 2200mm high)



# **Delivery System Solution**

Insulated Transport System (New Addition)

# Adjustable Dish Caddy (160 Plates)











# Adjustable Dish Caddy (240 Plates)





















# Adjustable Dish Caddy (320 Plates)



# Ice Caddy (Sliding Lid)





# Food Pan Carriers (Single or Double)







### **Installation Reference for DSS Shelving**

(As of December 2022, since product-launching in 2012)

#### <u>Australia</u>

Crown Casino, Melbourne (2012) Newman Hotel, Western Australia (2012) Leongatha Hospital, Victoria (2013) Cafe Distasio Restaurant, Melbourne (2013) Burnham Beeches, Melbourne (2013) Fareshare Community Kitchen, Melbourne (2013) Hale School, Perth (2013) Gippsland Health Services – Leongatha Hospital (2013) Walker Events Centre – Docklands (2016) KPMG – Docklands (2016) KingPin Bowling – Crown Casino (2016) Bayside Christian College – Langwarrin (2016) Knox Tavern (2016) **Rocks Mornington** (2016) Doc Restaurant – Mornington (2016) Camberwell Grammar School (2016) Hopetoun Tea Rooms (2016) Marina Towers (2016)

Maha Restaurant, Melbourne (2017) Craigeburn S