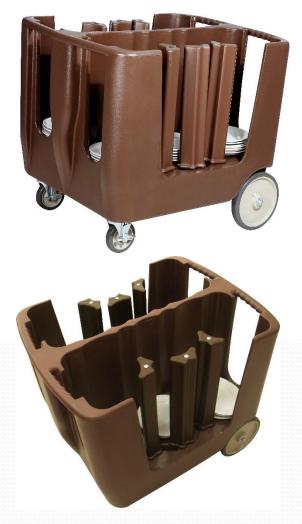

# Adjustable Dish Caddy (160 Plates)

# Adjustable Dish Caddy (240 Plates)

# Adjustable Dish Caddy (320 Plates)