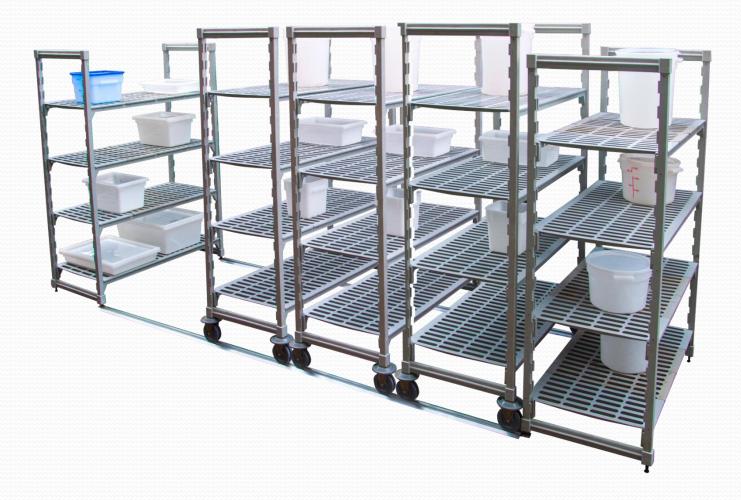

2.0mm thick for a maximum weight support/bearing Strong as steel, durable and stable All components are NSF certified (with NSF **Certification**) Can sustain cold temperature down to -38°C Easy to assemble, easy to adjust and configure without having to disassemble the unit Hygienically designed and made so that all components can be safely washed in commercial dishwasher; Easy to clean Rust free as there is no welding and all steel

pipes are all sealed and unexposed

### **Shelf Plates**



#### **Vented Shelf Plate**

#### **Solid Shelf Plate**



# **Easy to Assemble**



# **Adjustable (Leveling) Foot**





# **Dunnage Racks**



### Vented Dunnage Rack

### Solid Dunnage Rack







### **DSS High Density Storage System** (Mobile Shelving – Increasing Storage Capacity up to 40%)



### High Density Mobile Shelving Storage System (Components)







### (Elements & Economy Shelving)







### **Product Materials**

# Column and traverse are made of composite plastic materials, with high strength and excellent chemical resistance.



The shelf pate is made of modified material, with superb toughness and aging resistance.



Post connector and other accessories are made of Nylon material.

### **Product Combinations**





Using the corner connectors to the basic unit to form the corner unit

#### **Corner Unit**





For the maximum the use of space, it consists of two basic units and one add-on unit.

### **DSS Wire Shelving**



Stainless Steel
Ni4 (#201) or Ni8 (#304)

Chrome Plated

Epoxy(Black or Dark Green Color)

# **DSS Cradle Wine Shelving**





### **DSS