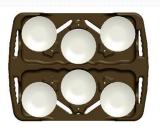

# Adjustable Dish Caddy (160 Plates)

# Adjustable Dish Caddy (240 Plates)

# Adjustable Dish Caddy (320 Plates)