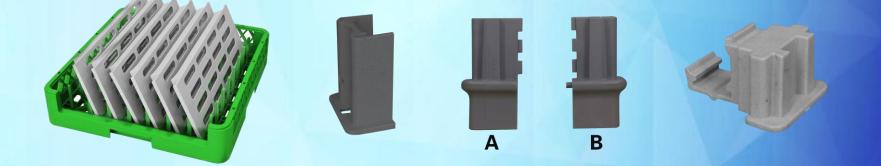

### **Product Combinations**

Using the corner connectors to the basic unit to form the corner unit

#### **Corner Unit**

For the maximum the use of space, it consists of two basic units and one add-on unit.