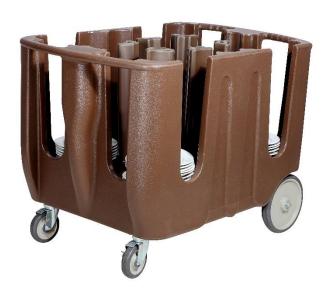

# Adjustable Dish Caddy (160 Plates)

# Adjustable Dish Caddy (240 Plates)

# Adjustable Dish Caddy (320 Plates)