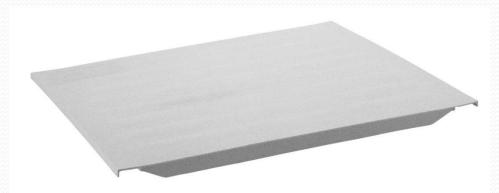

SS Shelving



Presented & Marketed by DK Resources International Ltd



# **Deluxe Shelving System**



### **DSS Shelving Specifications & Advantages**



NSF

NSF

COMPONENT

Shelving (exterior) is made of polypropylene with a steel core in 2.0mm thick for a maximum weight support/bearing Strong as steel, durable and stable All components are NSF certified (with NSF **Certification**) Can sustain cold temperature down to -38°C Easy to assemble, easy to adjust and configure without having to disassemble the unit Hygienically designed and made so that all components can be safely washed in commercial dishwasher; Easy to clean Rust free as there is no welding and all steel

pipes are all sealed and unexposed

### **Shelf Plates**



#### **Vented Shelf Plate**

#### **Solid Shelf Plate**



# **Easy to Assemble**



# **Adjustable (Leveling) Foot**





# **Dunnage Racks**



### Vented Dunnage Rack

### Solid Dunnage Rack







### **DSS High Density Storage System** (Mobile Shelving – Increasing Storage Capacity up to 40%)



### High Density Mobile Shelving Storage System (Components)







### (Elements & Economy Shelving)







### **Product Materials**

# Column and traverse are made of composite plastic materials, with high strength and excellent chemical resistance.



The shelf pate is made of modified material, with superb toughness and aging resistance.



Post connector and other accessories are made of Nylon material.

### **Product Combinations**





Using the corner connectors to the basic unit to form the corner unit

#### **Corner Unit**





For the ma