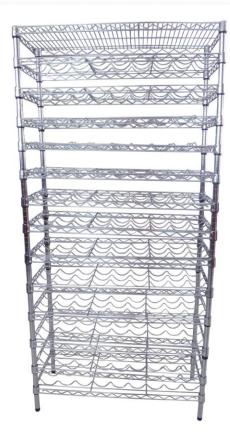

# **DSS Cradle Wine Shelving**

### **DSS Bulk Storage Wine Shelving**

Four standard models are available, all 14" (355mm) wide:

<u>Model No. DSBWS361475</u> 36" long x 743/4" high — holds 12 cases of 750ml bottles (910mm long x 1900mm high)

<u>Model No. DSBWS361487</u> 36" long x 863/4" high — holds 15 cases of 750ml bottles (910mm long x 2200mm high)

<u>Model No. DSBWS481475</u> 48" long x 743/4" high — holds 16 cases of 750ml bottles (1220mm long x 1900mm high)

<u>Model No. DSBWS481487</u> 48" long x 863/4" high — holds 20 cases of 750ml bottles (1220mm long x 2200mm high)