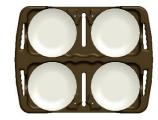

oxy(Black or Dark Green Color)

# **DSS Cradle Wine Shelving**





### **DSS Bulk Storage Wine Shelving**



Four standard models are available, all 14" (355mm) wide:

<u>Model No. DSBWS361475</u> 36" long x 743/4" high — holds 12 cases of 750ml bottles (910mm long x 1900mm high)

<u>Model No. DSBWS361487</u> 36" long x 863/4" high — holds 15 cases of 750ml bottles (910mm long x 2200mm high)

<u>Model No. DSBWS481475</u> 48" long x 743/4" high — holds 16 cases of 750ml bottles (1220mm long x 1900mm high)

<u>Model No. DSBWS481487</u> 48" long x 863/4" high — holds 20 cases of 750ml bottles (1220mm long x 2200mm high)



# **Delivery System Solution**

Insulated Transport System (New Addition)

# Adjustable Dish Caddy (160 Plates)











# Adjustable Dish Caddy (240 Plates)





















# Adjustable Dish Caddy (320 Plates)



# Ice Caddy (Sliding Lid)





# Food Pan Carriers (Single or Double)







### **Installation Reference for DSS Shelving**

(As of December 2022, since product-launching in 2012)

#### <u>Australia</u>

Crown Casino, Melbourne (2012) Newman Hotel, Western Australia (2012) Leongatha Hospital, Victoria (2013) Cafe Distasio Restaurant, Melbourne (2013) Burnham Beeches, Melbourne (2013) Fareshare Community Kitchen, Melbourne (2013) Hale School, Perth (2013) Gippsland Health Services – Leongatha Hospital (2013) Walker Events Centre – Docklands (2016) KPMG – Docklands (2016) KingPin Bowling – Crown Casino (2016) Bayside Christian College – Langwarrin (2016) Knox Tavern (2016) **Rocks Mornington** (2016) Doc Restaurant – Mornington (2016) Camber