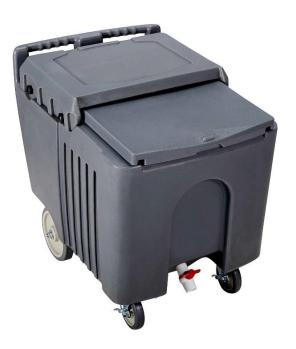

Bulk Storage Wine Shelving**



Four standard models are available, all 14" (355mm) wide:

<u>Model No. DSBWS361475</u> 36" long x 743/4" high — holds 12 cases of 750ml bottles (910mm long x 1900mm high)

<u>Model No. DSBWS361487</u> 36" long x 863/4" high — holds 15 cases of 750ml bottles (910mm long x 2200mm high)

<u>Model No. DSBWS481475</u> 48" long x 743/4" high — holds 16 cases of 750ml bottles (1220mm long x 1900mm high)

<u>Model No. DSBWS481487</u> 48" long x 863/4" high — holds 20 cases of 750ml bottles (1220mm long x 2200mm high)



# **Delivery System Solution**

Insulated Transport System (New Addition)

# Adjustable Dish Caddy (160 Plates)











# Adjustable Dish Caddy (240 Plates)





















# Adjustable Dish Caddy (320 Plates)



# Ice Caddy (Sliding Lid)





# Food Pan Carriers (Single or Double)







### **Installation Reference for DSS Shelving**

(As of December 2022, since product-launching in 2012)

#### <u>Australia</u>

Crown Casino, Melbourne (2012) Newman Hotel, Western Australia (2012) Leongatha Hospital, Victoria (2013) Cafe Distasio Restaurant, Melbourne (2013) Burnham Beeches, Melbourne (2013) Fareshare Community Kitchen, Melbourne (2013) Hale School, Perth (2013) Gippsland Health Services – Leongatha Hospital (2013) Walker Events Centre – Docklands (2016) KPMG – Docklands (2016) KingPin Bowling – Crown Casino (2016) Bayside Christian College – Langwarrin (2016) Knox Tavern (2016) **Rocks Mornington** (2016) Doc Restaurant – Mornington (2016) Camberwell Grammar School (2016) Hopetoun Tea Rooms (2016) Marina Towers (2016)

Ma