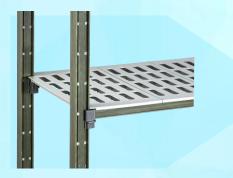

### **DSS Shelving Specifications & Advantages**

NSF

NSF

COMPONENT

Shelving (exterior) is made of polypropylene with a steel core in 2.0mm thick for a maximum weight support/bearing Strong as steel, durable and stable All components are NSF certified (with NSF **Certification**) Can sustain cold temperature down to -38°C Easy to assemble, easy to adjust and configure without having to disassemble the unit Hygienically designed and made so that all components can be safely washed in commercial dishwasher; Easy to clean Rust free as there is no welding and all steel

# **Easy to Assemble**