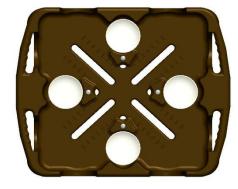

# Adjustable Dish Caddy (160 Plates)

# Adjustable Dish Caddy (240 Plates)

# Adjustable Dish Caddy (320 Plates)