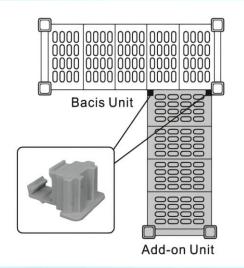

### **Product Combinations**

Using the corner connectors to the basic unit to form the corner unit

#### **Corner Unit**

For the maximum the use of space, it consists of two basic units and one add-on unit.