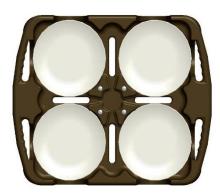

# Adjustable Dish Caddy (160 Plates)

# Adjustable Dish Caddy (240 Plates)

# Adjustable Dish Caddy (320 Plates)