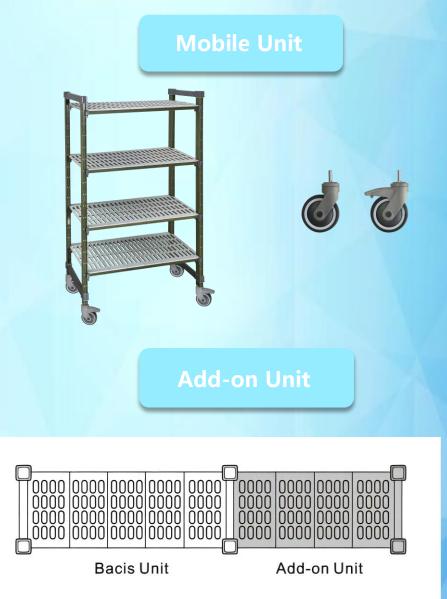

### **DSS High Density Storage System** (Mobile Shelving – Increasing Storage Capacity up to 40%)

### High Density Mobile Shelving Storage System (Components)

### **Product Combinations**

Using the corner connectors to the basic unit to form the corner unit

#### **Corner Unit**

For the maximum the use of space, it consists of two basic units and one add-on unit.