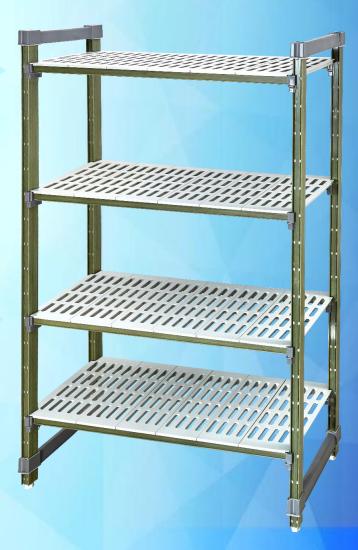

# **Deluxe Shelving System**

### **DSS Shelving Specifications & Advantages**

NSF

NSF

COMPONENT

Shelving (exterior) is made of polypropylene with a steel core in 2.0mm thick for a maximum weight support/bearing Strong as steel, durable and stable All components are NSF certified (with NSF **Certification**) Can sustain cold temperature down to -38°C Easy to assemble, easy to adjust and configure without having to disassemble the unit Hygienically designed and made so that all components can be safely washed in commercial dishwasher; Easy to clean Rust free as there is no welding and all steel