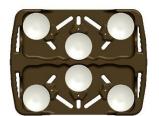

Epoxy(Black or Dark Green Color)

# **DSS Cradle Wine Shelving**





### **DSS Bulk Storage Wine Shelving**



Four standard models are available, all 14" (355mm) wide:

<u>Model No. DSBWS361475</u> 36" long x 743/4" high — holds 12 cases of 750ml bottles (910mm long x 1900mm high)

<u>Model No. DSBWS361487</u> 36" long x 863/4" high — holds 15 cases of 750ml bottles (910mm long x 2200mm high)

<u>Model No. DSBWS481475</u> 48" long x 743/4" high — holds 16 cases of 750ml bottles (1220mm long x 1900mm high)

<u>Model No. DSBWS481487</u> 48" long x 863/4" high — holds 20 cases of 750ml bottles (1220mm long x 2200mm high)



# **Delivery System Solution**

Insulated Transport System (New Addition)

# Adjustable Dish Caddy (160 Plates)











# Adjustable Dish Caddy (240 Plates)





















# Adjustable Dish Caddy (320 Plates)



# Ice Caddy (Sliding Lid)





# Food Pan Carriers (Single or Double)







### **Installation Reference for DSS Shelving**

(As of December 2022, since product-launching in 2012)

#### <u>Australia</u>

Crown Casino, Melbourne (2012) Newman Hotel, Western Australia (2012) Leongatha Hospital, Victoria (2013) Cafe Distasio Restaurant, Melbourne (2013) Burnham Beeches, Melbourne (2013) Fareshare Community Kitchen, Melbourne (2013) Hale School, Perth (2013) Gippsland Health Services – Leongatha Hospital (2013) Walker Events Centre – Docklands (2016) KPMG – Docklands (2016) KingPin Bowling – Crown Casino (2016) Bayside Christian College – Langwarrin (2016) Knox Tavern (2016) **Rocks Mornington** (2016) Doc Restaurant – Mornington (2016) Camb