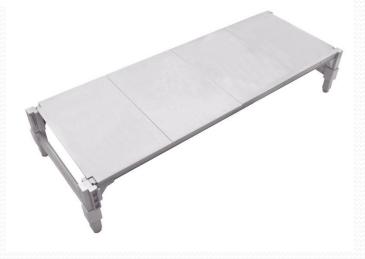

& Advantages**



NSF

NSF

COMPONENT

Shelving (exterior) is made of polypropylene with a steel core in 2.0mm thick for a maximum weight support/bearing Strong as steel, durable and stable All components are NSF certified (with NSF **Certification**) Can sustain cold temperature down to -38°C Easy to assemble, easy to adjust and configure without having to disassemble the unit Hygienically designed and made so that all components can be safely washed in commercial dishwasher; Easy to clean Rust free as there is no welding and all steel

pipes are all sealed and unexposed

### **Shelf Plates**



#### **Vented Shelf Plate**

#### **Solid Shelf Plate**



# **Easy to Assemble**



# **Adjustable (Leveling) Foot**





# **Dunnage Racks**



### Vented Dunnage Rack

### Solid Dunnage Rack







### **DSS High Density Storage System** (Mobile Shelving – Increasing Storage Capacity up to 40%)



### High Density Mobile Shelving Storage System (Components)







### (Elements & Economy Shelving)







### **Product Materials**

# Column and traverse are made of composite plastic materials, with high strength and excellent chemical resistance.



The shelf pate is made of modified material, with superb toughness and aging resistance.



Post connector and other accessories are made of Nylon material.

### **Product Combinations**





Using the corner connectors to the basic unit to form the corner unit

#### **Corner Unit**





For the maximum the use of space, it consists of two basic units and one add-on unit.

### **DSS Wire Shelving**



Stainless Steel
Ni4 (#201) or Ni