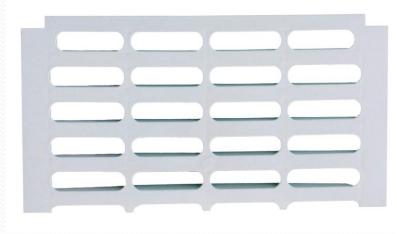

# Presentation on DSS Shelving



Presented & Marketed by DK Resources International Ltd



# **Deluxe Shelving System**



### **DSS Shelving Specifications & Advantages**



NSF

NSF

COMPONENT

Shelving (exterior) is made of polypropylene with a steel core in 2.0mm thick for a maximum weight support/bearing Strong as steel, durable and stable All components are NSF certified (with NSF **Certification**) Can sustain cold temperature down to -38°C Easy to assemble, easy to adjust and configure without having to disassemble the unit Hygienically designed and made so that all components can be safely washed in commercial dishwasher; Easy to clean Rust free as there is no welding and all steel

pipes are all sealed and unexposed

### **Shelf Plates**



#### **Vented Shelf Plate**

#### **Solid Shelf Plate**



# **Easy to Assemble**



# **Adjustable (Leveling) Foot**





# **Dunnage Racks**



### Vented Dunnage Rack

### Solid Dunnage Rack







### **DSS High Density Storage System** (Mobile Shelving – Increasing Storage Capacity up to 40%)



### High Density Mobile Shelving Storage System (Components)







### (Elements & Economy Shelving)







### **Product Materials**

# Column and traverse are made of composite plastic materials, with high strength and excellent chemical resistance.



The shelf pate is made of modified material, with superb toughness and aging resistance.



Post connector and other accessories are made of Nylon material.

### **Product Combinations**





Using the corner connectors to the basic unit to