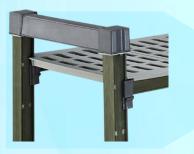

### **DSS Shelving Specifications & Advantages**

NSF

NSF

COMPONENT

Shelving (exterior) is made of polypropylene with a steel core in 2.0mm thick for a maximum weight support/bearing Strong as steel, durable and stable All components are NSF certified (with NSF **Certification**) Can sustain cold temperature down to -38°C Easy to assemble, easy to adjust and configure without having to disassemble the unit Hygienically designed and made so that all components can be safely washed in commercial dishwasher; Easy to clean Rust free as there is no welding and all steel

# **Easy to Assemble**