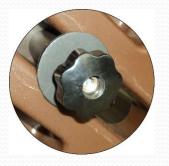

Steel
Ni4 (#201) or Ni8 (#304)

Chrome Plated

Epoxy(Black or Dark Green Color)

# **DSS Cradle Wine Shelving**





### **DSS Bulk Storage Wine Shelving**



Four standard models are available, all 14" (355mm) wide:

<u>Model No. DSBWS361475</u> 36" long x 743/4" high — holds 12 cases of 750ml bottles (910mm long x 1900mm high)

<u>Model No. DSBWS361487</u> 36" long x 863/4" high — holds 15 cases of 750ml bottles (910mm long x 2200mm high)

<u>Model No. DSBWS481475</u> 48" long x 743/4" high — holds 16 cases of 750ml bottles (1220mm long x 1900mm high)

<u>Model No. DSBWS481487</u> 48" long x 863/4" high — holds 20 cases of 750ml bottles (1220mm long x 2200mm high)



# **Delivery System Solution**

Insulated Transport System (New Addition)

# Adjustable Dish Caddy (160 Plates)











# Adjustable Dish Caddy (240 Plates)





















# Adjustable Dish Caddy (320 Plates)



# Ice Caddy (Sliding Lid)





# Food Pan Carriers (Single or Double)







### **Installation Reference for DSS Shelving**

(As of December 2022, since product-launching in 2012)

#### <u>Australia</u>

Crown Casino, Melbourne (2012) Newman Hotel, Western Australia (2012) Leongatha Hospital, Victoria (2013) Cafe Distasio Restaurant, Melbourne (2013) Burnham Beeches, Melbourne (2013) Fareshare Community Kitchen, Melbourne (2013) Hale School, Perth (2013) Gippsland Health Services – Leongatha Hospital (2013) Walker Events Centre – Docklands (2016) KPMG – Docklands (2016) KingPin Bowling – Crown Casino (2016) Bayside Christian College – Langwarrin (2016) Knox Tavern (2016) **Rocks Mornington*