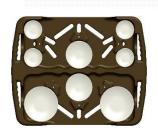

# Adjustable Dish Caddy (160 Plates)

# Adjustable Dish Caddy (240 Plates)

# Adjustable Dish Caddy (320 Plates)