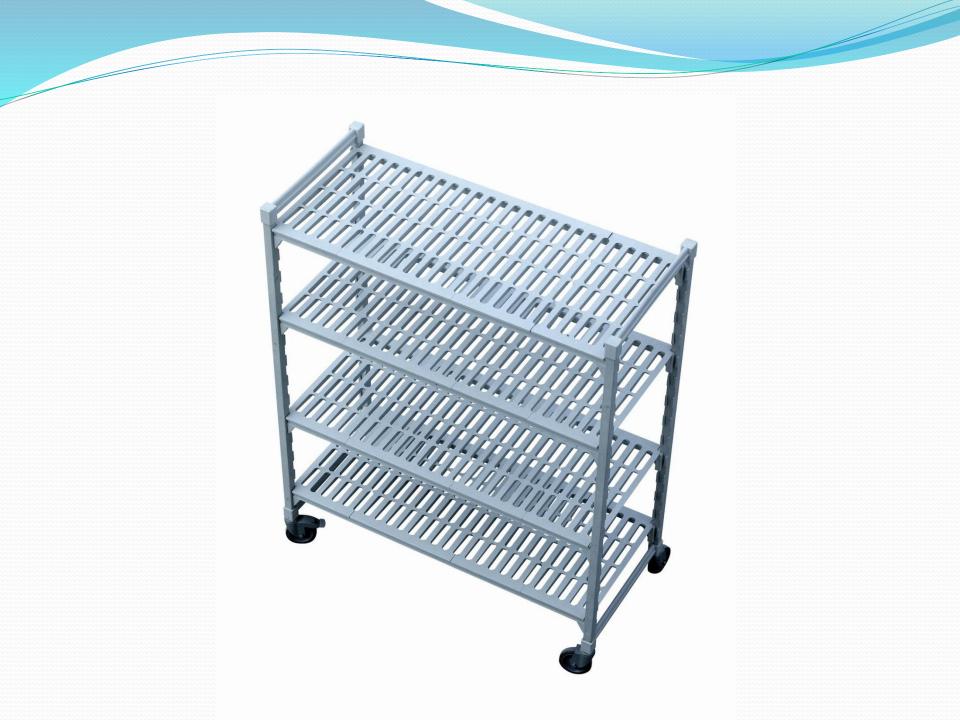

# **Deluxe Shelving System**

### **DSS Shelving Specifications & Advantages**

NSF

NSF

COMPONENT

Shelving (exterior) is made of polypropylene with a steel core in 2.0mm thick for a maximum weight support/bearing Strong as steel, durable and stable All components are NSF certified (with NSF **Certification**) Can sustain cold temperature down to -38°C Easy to assemble, easy to adjust and configure without having to disassemble the unit Hygienically designed and made so that all components can be safely washed in commercial dishwasher; Easy to clean Rust free as there is no welding and all steel