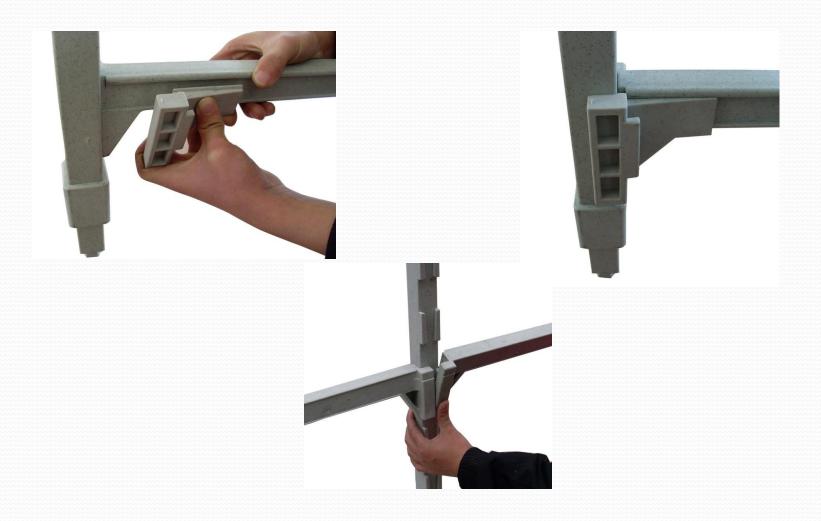

Marketed by DK Resources International Ltd



# **Deluxe Shelving System**



### **DSS Shelving Specifications & Advantages**



NSF

NSF

COMPONENT

Shelving (exterior) is made of polypropylene with a steel core in 2.0mm thick for a maximum weight support/bearing Strong as steel, durable and stable All components are NSF certified (with NSF **Certification**) Can sustain cold temperature down to -38°C Easy to assemble, easy to adjust and configure without having to disassemble the unit Hygienically designed and made so that all components can be safely washed in commercial dishwasher; Easy to clean Rust free as there is no welding and all steel

pipes are all sealed and unexposed

### **Shelf Plates**



#### **Vented Shelf Plate**

#### **Solid Shelf Plate**



# **Easy to Assemble**



# **Adjustable (Leveling) Foot**





# **Dunnage Racks**



### Vented Dunnage Rack

### Solid Dunnage Rack







### **DSS High Density Storage System** (Mobile Shelving – Increasing Storage Capacity up to 40%)



### High Density Mobile Shelving Storage System (Components)







### (Elements & Economy Shelving)







### **Product Materials**

# Column and traverse are made of composite plastic materials, with high strength and excellent chemical resistance.



The shelf pate is made of modified material, with superb toughness and aging resistance.



Post connector and other accessories are made of Nylon material.

### **Product Combinations**





Using the corner connectors to the basic unit to form the corner unit

#### **Corner Unit**





For the maximum the use of space, it