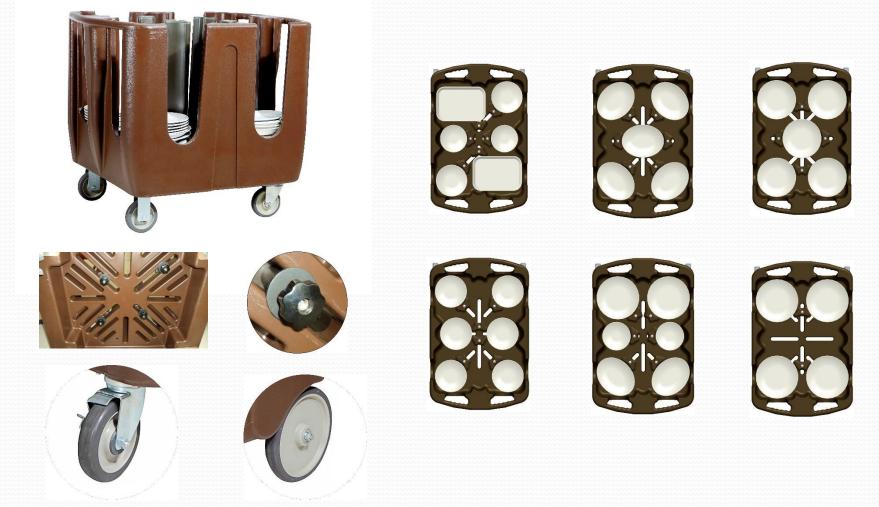

# Adjustable Dish Caddy (160 Plates)

# Adjustable Dish Caddy (240 Plates)

# Adjustable Dish Caddy (320 Plates)