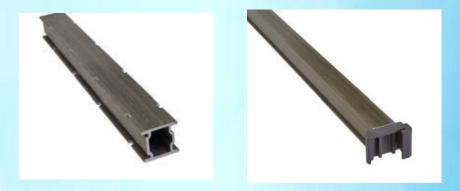

### **DSS Shelving Specifications & Advantages**

NSF

NSF

COMPONENT

Shelving (exterior) is made of polypropylene with a steel core in 2.0mm thick for a maximum weight support/bearing Strong as steel, durable and stable All components are NSF certified (with NSF **Certification**) Can sustain cold temperature down to -38°C Easy to assemble, easy to adjust and configure without having to disassemble the unit Hygienically designed and made so that all components can be safely washed in commercial dishwasher; Easy to clean Rust free as there is no welding and all steel

# Column and traverse are made of composite plastic materials, with high strength and excellent chemical resistance.

The shelf pate is made of modified material, with superb toughness and aging resistance.

Post connector and other accessories are made of Nylon material.