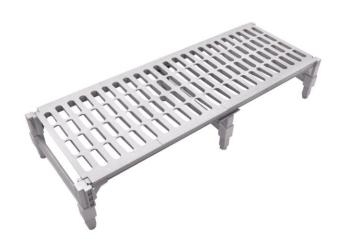

lving System**



### **DSS Shelving Specifications & Advantages**



NSF

NSF

COMPONENT

Shelving (exterior) is made of polypropylene with a steel core in 2.0mm thick for a maximum weight support/bearing Strong as steel, durable and stable All components are NSF certified (with NSF **Certification**) Can sustain cold temperature down to -38°C Easy to assemble, easy to adjust and configure without having to disassemble the unit Hygienically designed and made so that all components can be safely washed in commercial dishwasher; Easy to clean Rust free as there is no welding and all steel

pipes are all sealed and unexposed

### **Shelf Plates**



#### **Vented Shelf Plate**

#### **Solid Shelf Plate**



# **Easy to Assemble**



# **Adjustable (Leveling) Foot**





# **Dunnage Racks**



### Vented Dunnage Rack

### Solid Dunnage Rack







### **DSS High Density Storage System** (Mobile Shelving – Increasing Storage Capacity up to 40%)



### High Density Mobile Shelving Storage System (Components)







### (Elements & Economy Shelving)







### **Product Materials**

# Column and traverse are made of composite plastic materials, with high strength and excellent chemical resistance.



The shelf pate is made of modified material, with superb toughness and aging resistance.



Post connector and other accessories are made of Nylon material.

### **Product Combinations**





Using the corner connectors to the basic unit to form the corner unit

#### **Corner Unit**





For the maximum the use of space, it consists of two basic units and one add-on unit.

### **DSS