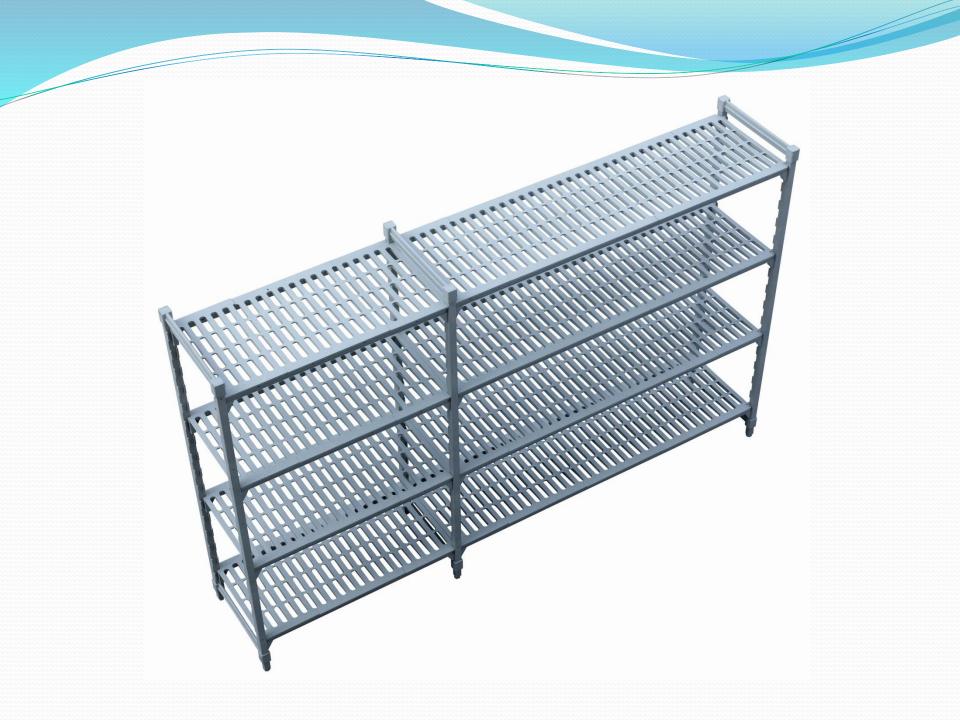

# **Deluxe Shelving System**

### **DSS Shelving Specifications & Advantages**

NSF

NSF

COMPONENT

Shelving (exterior) is made of polypropylene with a steel core in 2.0mm thick for a maximum weight support/bearing Strong as steel, durable and stable All components are NSF certified (with NSF **Certification**) Can sustain cold temperature down to -38°C Easy to assemble, easy to adjust and configure without having to disassemble the unit Hygienically designed and made so that all components can be safely washed in commercial dishwasher; Easy to clean Rust free as there is no welding and all steel

### **Shelf Plates**

#### **Vented Shelf Plate**