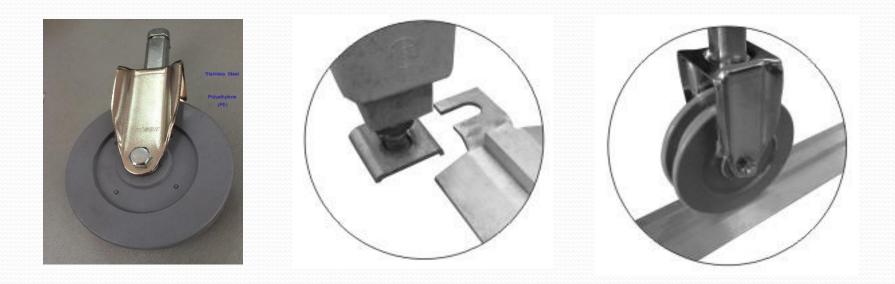

l, durable and stable All components are NSF certified (with NSF **Certification**) Can sustain cold temperature down to -38°C Easy to assemble, easy to adjust and configure without having to disassemble the unit Hygienically designed and made so that all components can be safely washed in commercial dishwasher; Easy to clean Rust free as there is no welding and all steel

pipes are all sealed and unexposed

### **Shelf Plates**



#### **Vented Shelf Plate**

#### **Solid Shelf Plate**



# **Easy to Assemble**



# **Adjustable (Leveling) Foot**





# **Dunnage Racks**



### Vented Dunnage Rack

### Solid Dunnage Rack







### **DSS High Density Storage System** (Mobile Shelving – Increasing Storage Capacity up to 40%)



### High Density Mobile Shelving Storage System (Components)







### (Elements & Economy Shelving)







### **Product Materials**

# Column and traverse are made of composite plastic materials, with high strength and excellent chemical resistance.



The shelf pate is made of modified material, with superb toughness and aging resistance.



Post connector and other accessories are made of Nylon material.

### **Product Combinations**





Using the corner connectors to the basic unit to form the corner unit

#### **Corner Unit**





For the maximum the use of space, it consists of two basic units and one add-on unit.

### **DSS Wire Shelving**



Stainless Steel
Ni4 (#201) or Ni8 (#304)

Chrome Plated

Epoxy(Black or Dark Green Color)

# **DSS Cradle Wine Shelving**





### **DSS Bulk Storage Wine Shelving**



Four standard models are availab