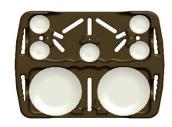

Epoxy(Black or Dark Green Color)

# **DSS Cradle Wine Shelving**





### **DSS Bulk Storage Wine Shelving**



Four standard models are available, all 14" (355mm) wide:

<u>Model No. DSBWS361475</u> 36" long x 743/4" high — holds 12 cases of 750ml bottles (910mm long x 1900mm high)

<u>Model No. DSBWS361487</u> 36" long x 863/4" high — holds 15 cases of 750ml bottles (910mm long x 2200mm high)

<u>Model No. DSBWS481475</u> 48" long x 743/4" high — holds 16 cases of 750ml bottles (1220mm long x 1900mm high)

<u>Model No. DSBWS481487</u> 48" long x 863/4" high — holds 20 cases of 750ml bottles (1220mm long x 2200mm high)



# **Delivery System Solution**

Insulated Transport System (New Addition)

# Adjustable Dish Caddy (160 Plates)











# Adjustable Dish Caddy (240 Plates)





















# Adjustable Dish Caddy (320 Plates)



# Ice Caddy (Sliding Lid)





# Food Pan Carriers (Single or Double)







### **Installation Reference for DSS Shelving**

(As of December 2022, since product-launching in 2012)

#### <u>Australia</u>

Crown Casino, Melbourne (2012) Newman Hotel, Western Australia (2012) Leongatha Hospital, Victoria (2013) Cafe Distasio Restaurant, Melbourne (2013) Burnham Beeches, Melbourne (2013) Fareshare Community Kitchen, Melbourne (2013) Hale School, Perth (2013) Gippsland Health Services – Leongatha Hospital (2013) Walker Events Centre – Docklands (2016) KPMG – Docklands (2016) KingPin Bowling – Crown Casino (2016) Bayside Christian College – Langwarrin (2016) Knox Tavern (2016) **Rocks Mornington** (2016) Doc Restaurant – Mornington (2016) Ca