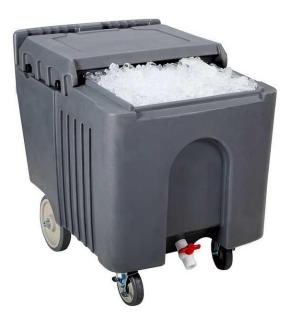

ulk Storage Wine Shelving**



Four standard models are available, all 14" (355mm) wide:

<u>Model No. DSBWS361475</u> 36" long x 743/4" high — holds 12 cases of 750ml bottles (910mm long x 1900mm high)

<u>Model No. DSBWS361487</u> 36" long x 863/4" high — holds 15 cases of 750ml bottles (910mm long x 2200mm high)

<u>Model No. DSBWS481475</u> 48" long x 743/4" high — holds 16 cases of 750ml bottles (1220mm long x 1900mm high)

<u>Model No. DSBWS481487</u> 48" long x 863/4" high — holds 20 cases of 750ml bottles (1220mm long x 2200mm high)



# **Delivery System Solution**

Insulated Transport System (New Addition)

# Adjustable Dish Caddy (160 Plates)











# Adjustable Dish Caddy (240 Plates)





















# Adjustable Dish Caddy (320 Plates)



# Ice Caddy (Sliding Lid)





# Food Pan Carriers (Single or Double)







### **Installation Reference for DSS Shelving**

(As of December 2022, since product-launching in 2012)

#### <u>Australia</u>

Crown Casino, Melbourne (2012) Newman Hotel, Western Australia (2012) Leongatha Hospital, Victoria (2013) Cafe Distasio Restaurant, Melbourne (2013) Burnham Beeches, Melbourne (2013) Fareshare Community Kitchen, Melbourne (2013) Hale School, Perth (2013) Gippsland Health Services – Leongatha Hospital (2013) Walker Events Centre – Docklands (2016) KPMG – Docklands (2016) KingPin Bowling – Crown Casino (2016) Bayside Christian College – Langwarrin (2016) Knox Tavern (2016) **Rocks Mornington** (2016) Doc Restaurant – Mornington (2016) Camberwell Grammar School (2016) Hopetoun Tea Rooms (2016) Marina Towers (2016)

Maha