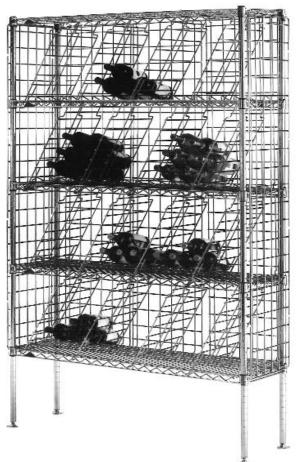

ving Storage System (Components)







### (Elements & Economy Shelving)







### **Product Materials**

# Column and traverse are made of composite plastic materials, with high strength and excellent chemical resistance.



The shelf pate is made of modified material, with superb toughness and aging resistance.



Post connector and other accessories are made of Nylon material.

### **Product Combinations**





Using the corner connectors to the basic unit to form the corner unit

#### **Corner Unit**





For the maximum the use of space, it consists of two basic units and one add-on unit.

### **DSS Wire Shelving**



Stainless Steel
Ni4 (#201) or Ni8 (#304)

Chrome Plated

Epoxy(Black or Dark Green Color)

# **DSS Cradle Wine Shelving**





### **DSS Bulk Storage Wine Shelving**



Four standard models are available, all 14" (355mm) wide:

<u>Model No. DSBWS361475</u> 36" long x 743/4" high — holds 12 cases of 750ml bottles (910mm long x 1900mm high)

<u>Model No. DSBWS361487</u> 36" long x 863/4" high — holds 15 cases of 750ml bottles (910mm long x 2200mm high)

<u>Model No. DSBWS481475</u> 48" long x 743/4" high — holds 16 cases of 750ml bottles (1220mm long x 1900mm high)

<u>Model No. DSBWS481487</u> 48" long x 863/4" high — holds 20 cases of 750ml bottles (1220mm long x 2200mm high)



# **Delivery System Solution**

Insulated Transport System (New Addition)

# Adjustable Dish Caddy (160 Plates)











# Adjustable Dish Caddy (240 Plates)





















# Adjustable Dish Caddy (320 Plates)



# Ice Caddy (Sliding Lid)





# Food Pan Carriers (Single