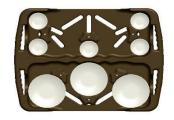

y(Black or Dark Green Color)

# **DSS Cradle Wine Shelving**





### **DSS Bulk Storage Wine Shelving**



Four standard models are available, all 14" (355mm) wide:

<u>Model No. DSBWS361475</u> 36" long x 743/4" high — holds 12 cases of 750ml bottles (910mm long x 1900mm high)

<u>Model No. DSBWS361487</u> 36" long x 863/4" high — holds 15 cases of 750ml bottles (910mm long x 2200mm high)

<u>Model No. DSBWS481475</u> 48" long x 743/4" high — holds 16 cases of 750ml bottles (1220mm long x 1900mm high)

<u>Model No. DSBWS481487</u> 48" long x 863/4" high — holds 20 cases of 750ml bottles (1220mm long x 2200mm high)



# **Delivery System Solution**

Insulated Transport System (New Addition)

# Adjustable Dish Caddy (160 Plates)











# Adjustable Dish Caddy (240 Plates)





















# Adjustable Dish Caddy (320 Plates)



# Ice Caddy (Sliding Lid)





# Food Pan Carriers (Single or Double)







### **Installation Reference for DSS Shelving**

(As of December 2022, since product-launching in 2012)

#### <u>Australia</u>

Crown Casino, Melbourne (2012) Newman Hotel, Western Australia (2012) Leongatha Hospital, Victoria (2013) Cafe Distasio Restaurant, Melbourne (2013) Burnham Beeches, Melbourne (2013) Fareshare Community Kitchen, Melbourne (2013) Hale School, Perth (2013) Gippsland Health Services – Leongatha Hospital (2013) Walker Events Centre – Docklands (2016) KPMG – Docklands (2016) KingPin Bowling – Crown Casino (2016) Bayside Christian College – Langwarrin (2016) Knox Tavern (2016) **Rocks Mornington** (2016) Doc Restaurant – Mornington (2016) Camberwe