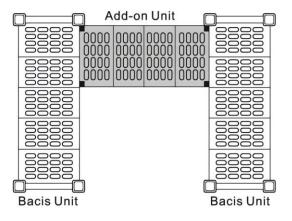

#### **Corner Unit**

For the maximum the use of space, it consists of two basic units and one add-on unit.