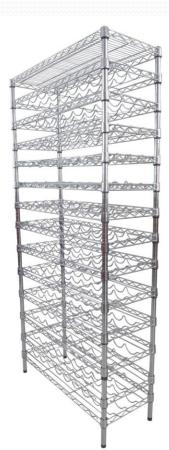

# **DSS Cradle Wine Shelving**

### **DSS Bulk Storage Wine Shelving**

Four standard models are available, all 14" (355mm) wide:

<u>Model No. DSBWS361475</u> 36" long x 743/4" high — holds 12 cases of 750ml bottles (910mm long x 1900mm high)

<u>Model No. DSBWS361487</u> 36" long x 863/4" high — holds 15 cases of 750ml bottles (910mm long x 2200mm high)

<u>Model No. DSBWS481475</u> 48" long x 743/4" high — holds 16 cases of 750ml bottles (1220mm long x 1900mm high)

<u>Model No. DSBWS481487</u> 48" long x 863/4" high — holds 20 cases of 750ml bottles (1220mm long x 2200mm high)