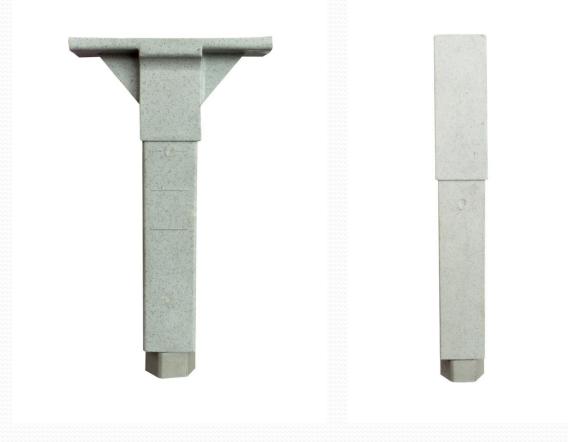

nal Ltd



# **Deluxe Shelving System**



### **DSS Shelving Specifications & Advantages**



NSF

NSF

COMPONENT

Shelving (exterior) is made of polypropylene with a steel core in 2.0mm thick for a maximum weight support/bearing Strong as steel, durable and stable All components are NSF certified (with NSF **Certification**) Can sustain cold temperature down to -38°C Easy to assemble, easy to adjust and configure without having to disassemble the unit Hygienically designed and made so that all components can be safely washed in commercial dishwasher; Easy to clean Rust free as there is no welding and all steel

pipes are all sealed and unexposed

### **Shelf Plates**



#### **Vented Shelf Plate**

#### **Solid Shelf Plate**



# **Easy to Assemble**



# **Adjustable (Leveling) Foot**





# **Dunnage Racks**



### Vented Dunnage Rack

### Solid Dunnage Rack







### **DSS High Density Storage System** (Mobile Shelving – Increasing Storage Capacity up to 40%)



### High Density Mobile Shelving Storage System (Components)







### (Elements & Economy Shelving)







### **Product Materials**

# Column and traverse are made of composite plastic materials, with high strength and excellent chemical resistance.



The shelf pate is made of modified material, with superb toughness and aging resistance.



Post connector and other accessories are made of Nylon material.

### **Product Combinations**





Using the corner connectors to the basic unit to form the corner unit

#### **Corner Unit**





For the maximum the use of space, it consists of two basic units and one