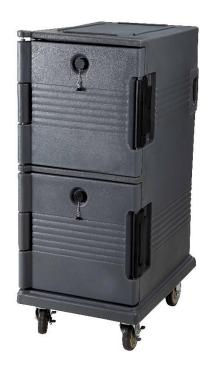

models are available, all 14" (355mm) wide:

<u>Model No. DSBWS361475</u> 36" long x 743/4" high — holds 12 cases of 750ml bottles (910mm long x 1900mm high)

<u>Model No. DSBWS361487</u> 36" long x 863/4" high — holds 15 cases of 750ml bottles (910mm long x 2200mm high)

<u>Model No. DSBWS481475</u> 48" long x 743/4" high — holds 16 cases of 750ml bottles (1220mm long x 1900mm high)

<u>Model No. DSBWS481487</u> 48" long x 863/4" high — holds 20 cases of 750ml bottles (1220mm long x 2200mm high)



# **Delivery System Solution**

Insulated Transport System (New Addition)

# Adjustable Dish Caddy (160 Plates)











# Adjustable Dish Caddy (240 Plates)





















# Adjustable Dish Caddy (320 Plates)



# Ice Caddy (Sliding Lid)





# Food Pan Carriers (Single or Double)







### **Installation Reference for DSS Shelving**

(As of December 2022, since product-launching in 2012)

#### <u>Australia</u>

Crown Casino, Melbourne (2012) Newman Hotel, Western Australia (2012) Leongatha Hospital, Victoria (2013) Cafe Distasio Restaurant, Melbourne (2013) Burnham Beeches, Melbourne (2013) Fareshare Community Kitchen, Melbourne (2013) Hale School, Perth (2013) Gippsland Health Services – Leongatha Hospital (2013) Walker Events Centre – Docklands (2016) KPMG – Docklands (2016) KingPin Bowling – Crown Casino (2016) Bayside Christian College – Langwarrin (2016) Knox Tavern (2016) **Rocks Mornington** (2016) Doc Restaurant – Mornington (2016) Camberwell Grammar School (2016) Hopetoun Tea Rooms (2016) Marina Towers (2016)

Maha Restaurant, Melbourne (2017) Craigeburn Spo