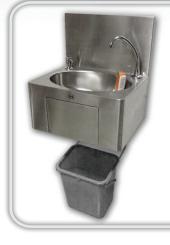

## **DB-1088/WM**

Wall-Mounted Dust Bin (plastic) with Dust Bin Hanger (stainless steel)

Illustration on **Hand Sink with** Nail Brush & **Dust Bin** 