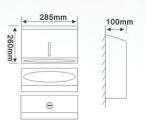

# ACCESSORIES FOR DSS HAND SINK SERIES

#### **PD-1088/WM**

Wall-Mounted Paper **Towel Dispenser** (stainless steel)

#### **Dimensions:**

300mmL x 230mmW x 325mmH