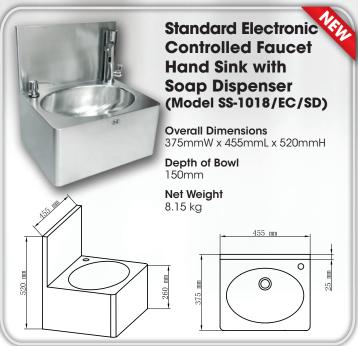

# STANDARD HAND SINKS

## UNIQUE FEATURES & COMPETITIVE STRENGTHS OF DSS HAND SINK SERIES

- The hand sink bowl is made by Deep Drawing Technology and the entire hand sink unit is made of 1.2mm thick #304 stainless steel, satin finishing while most competitors use only 0.8mm thick stainless steel.
- The entire hand sink body and the back penal are all welded artistically, smoothly and seamlessly into one complete hand sink unit for a much stronger and robust body while most competitors simply assemble the hand sink unit and the body together with screws which makes the hand sink unit/body fragile and cannot sustain the impact from any unforeseeable and unavoidable pounding or punching during transportation, leading to a bend and/or damage to the hand sink body.
- · Water temperature (hot & cold) can be adjusted.
- All accessories for water connection are included.

- The hand sink bowl is made by Deep Drawing Technology and the entire hand sink unit is made of 1.2mm thick #304 stainless kitchen a much safer and cleaner place for the operators.
  - Depth of hand sink bowl is 150mm to prevent water from easily splashing out while most competitors' is only 130mm maximum.
  - Stylish design makes the DSS series of hand sinks much more appealing and elegant.
  - For all Electronic Controlled Faucet Hand Sinks, an All-in-One integrative brass tap is provided with a built-in infra-red activated control device for easy installation and operations.
  - DSS hand hand sink unit can be easily and effortlessly mounted on wall with 4 prefixed wall-mounting holes in the back panel of the hand sink unit.