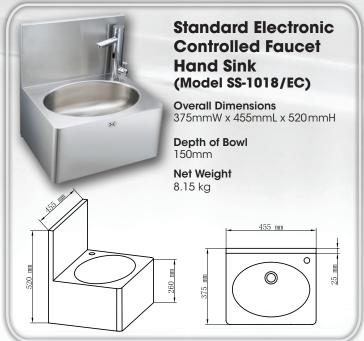

# STANDARD HAND SINKS

## UNIQUE FEATURES & COMPETITIVE STRENGTHS OF DSS HAND SINK SERIES

- The hand sink bowl is made by Deep Drawing Technology and the entire hand sink unit is made of 1.2mm thick #304 stainless steel, satin finishing while most competitors use only 0.8mm thick stainless steel.
- The entire hand sink body and the back penal are all welded artistically, smoothly and seamlessly into one complete hand sink unit for a much stronger and robust body while most competitors simply assemble the hand sink unit and the body together with screws which makes the hand sink unit/body fragile and cannot sustain the impact from any unforeseeable and unavoidable pounding or punching during transportation, leading to a bend and/or damage to the hand sink body.
- · Water temperature (hot & cold) can be adjusted.
- All accessories for water connection are included.

- The hand sink bowl is made by Deep Drawing Technology and the entire hand sink unit is made of 1.2mm thick #304 stainless kitchen a much safer and cleaner place for the operators.
  - Depth of hand sink bowl is 150mm to prevent water from easily splashing out while most competitors' is only 130mm maximum.
  - Stylish design makes the DSS series of hand sinks much more appealing and elegant.
  - For all Electronic Controlled Faucet Hand Sinks, an All-in-One integrative brass tap is provided with a built-in infra-red activated control device for easy installation and operations.
  - DSS hand hand sink unit can be easily and effortlessly mounted on wall with 4 prefixed wall-mounting holes in the back panel of the hand sink unit.