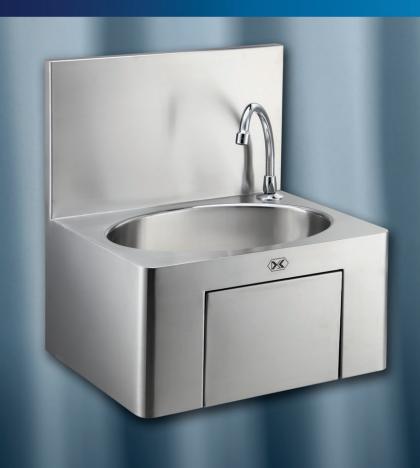

#### UNIQUE FEATURES & COMPETITIVE STRENGTHS OF DSS HAND SINK SERIES

- The hand sink bowl is made by Deep Drawing Technology and the entire hand sink unit is made of 1.2mm thick #304 stainless steel, satin finishing while most competitors use only 0.8mm thick stainless steel.
- The entire hand sink body and the back penal are all welded artistically, smoothly and seamlessly into one complete hand sink unit for a much stronger and robust body while most competitors simply assemble the hand sink unit and the body together with screws which makes the hand sink unit/body fragile and cannot sustain the impact from any unforeseeable and unavoidable pounding or punching during transportation, leading to a bend and/or damage to the hand sink body.
- · Water temperature (hot & cold) can be adjusted.
- All accessories for water connection are included.

- Depth of hand sink bowl is 150mm to prevent water from easily splashing out while most competitors' is only 130mm maximum.
- Stylish design makes the DSS series of hand sinks much more appealing and elegant.
- Deluxe models are artistically designed and engineered to have a much more eye-catching appealing effect.
- For all Electronic Controlled Faucet Hand Sinks, an All-in-One integrative brass tap is provided with a built-in infra-red activated control device for easy installation and operations.
- DSS hand sink unit can be easily and effortlessly mounted on wall with 4 prefixed wall-mounting holes in the back panel of the hand sink unit.