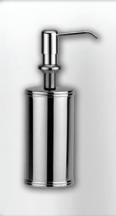

## SD-1088/SM

Sink-Top Mounted Soap Dispenser (Stainless Steel, with 300ml liquid soap capacity)

Note: This soap dispenser is for hand sink with the pre-fixed hole or replacement only.