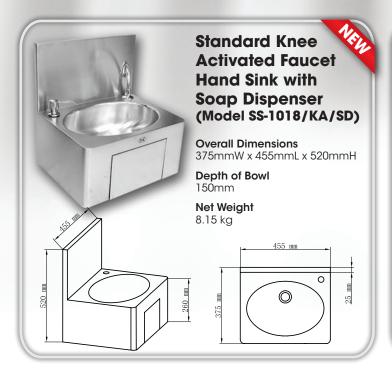

# STANDARD HAND SINKS

## UNIQUE FEATURES & COMPETITIVE STRENGTHS OF DSS HAND SINK SERIES

- The hand sink bowl is made by Deep Drawing Technology and the entire hand sink unit is made of 1.2mm thick #304 stainless steel, satin finishing while most competitors use only 0.8mm thick stainless steel.
- The entire hand sink body and the back penal are all welded artistically, smoothly and seamlessly into one complete hand sink unit for a much stronger and robust body while most competitors simply assemble the hand sink unit and the body together with screws which makes the hand sink unit/body fragile and cannot sustain the impact from any unforeseeable and unavoidable pounding or punching during transportation, leading to a bend and/or damage to the hand sink body.
- · Water temperature (hot & cold) can be adjusted.
- All accessories for water connection are included.

- The hand sink bowl is made by Deep Drawing Technology and the entire hand sink unit is made of 1.2mm thick #304 stainless kitchen a much safer and cleaner place for the operators.
  - Depth of hand sink bowl is 150mm to prevent water from easily splashing out while most competitors' is only 130mm maximum.
  - Stylish design makes the DSS series of hand sinks much more appealing and elegant.
  - For all Electronic Controlled Faucet Hand Sinks, an All-in-One integrative brass tap is provided with a built-in infra-red activated control device for easy installation and operations.
  - DSS hand hand sink unit can be easily and effortlessly mounted on wall with 4 prefixed wall-mounting holes in the back panel of the hand sink unit.