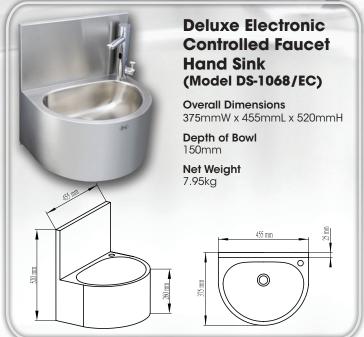

- Depth of hand sink bowl is 150mm to prevent water from easily splashing out while most competitors' is only 130mm maximum.
- Stylish design makes the DSS series of hand sinks much more appealing and elegant.
- Deluxe models are artistically designed and engineered to have a much more eye-catching appealing effect.
- For all Electronic Controlled Faucet Hand Sinks, an All-in-One integrative brass tap is provided with a built-in infra-red activated control device for easy installation and operations.
- DSS hand sink unit can be easily and effortlessly mounted on wall with 4 prefixed wall-mounting holes in the back panel of the hand sink unit.