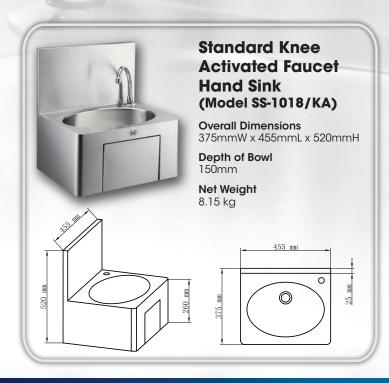

# STANDARD HAND SINKS

## UNIQUE FEATURES & COMPETITIVE STRENGTHS OF DSS HAND SINK SERIES

- The hand sink bowl is made by Deep Drawing Technology and the entire hand sink unit is made of 1.2mm thick #304 stainless steel, satin finishing while most competitors use only 0.8mm thick stainless steel.
- The entire hand sink body and the back penal are all welded artistically, smoothly and seamlessly into one complete hand sink unit for a much stronger and robust body while most competitors simply assemble the hand sink unit and the body together with screws which makes the hand sink unit/body fragile and cannot sustain the impact from any unforeseeable and unavoidable pounding or punching during transportation, leading to a bend and/or damage to the hand sink body.
- · Water temperature (hot & cold) can be adjusted.
- All accessories for water connection are included.

- The hand sink bowl is made by Deep Drawing Technology and the entire hand sink unit is made of 1.2mm thick #304 stainless kitchen a much safer and cleaner place for the operators.
  - Depth of hand sink bowl is 150mm to prevent water from easily splashing out while most competitors' is only 130mm maximum.
  - Stylish design makes the DSS series of hand sinks much more appealing and elegant.
  - For all Electronic Controlled Faucet Hand Sinks, an All-in-One integrative brass tap is provided with a built-in infra-red activated control device for easy installation and operations.
  - DSS hand hand sink unit can be easily and effortlessly mounted on wall with 4 prefixed wall-mounting holes in the back panel of the hand sink unit.