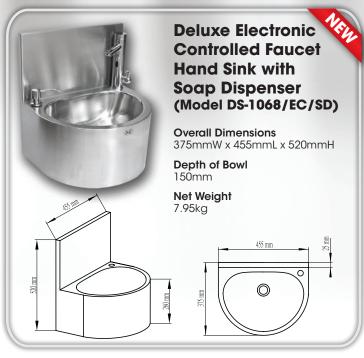

# **DELUXE HAND SINKS**

#### UNIQUE FEATURES & COMPETITIVE STRENGTHS OF DSS HAND SINK SERIES

- The hand sink bowl is made by Deep Drawing Technology and the entire hand sink unit is made of 1.2mm thick #304 stainless steel, satin finishing while most competitors use only 0.8mm thick stainless steel.
- The entire hand sink body and the back penal are all welded artistically, smoothly and seamlessly into one complete hand sink unit for a much stronger and robust body while most competitors simply assemble the hand sink unit and the body together with screws which makes the hand sink unit/body fragile and cannot sustain the impact from any unforeseeable and unavoidable pounding or punching during transportation, leading to a bend and/or damage to the hand sink body.
- · Water temperature (hot & cold) can be adjusted.
- All accessories for water connection are included.

- Depth of hand sink bowl is 150mm to prevent water from easily splashing out while most competitors' is only 130mm maximum.
- Stylish design makes the DSS series of hand sinks much more appealing and elegant.
- Deluxe models are artistically designed and engineered to have a much more eye-catching appealing effect.
- For all Electronic Controlled Faucet Hand Sinks, an All-in-One integrative brass tap is provided with a built-in infra-red activated control device for easy installation and operations.
- DSS hand sink unit can be easily and effortlessly mounted on wall with 4 prefixed wall-mounting holes in the back panel of the hand sink unit.