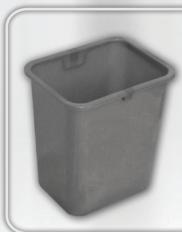

#### **DB-1088**

Plastic Dust Bin

#### **Dimensions:**

300mmL x 230mmW x 325mmH