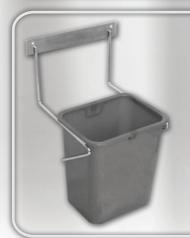

## **DB-1088/WM**

Wall-Mounted Dust Bin (plastic) with Dust Bin Hanger (stainless steel)

Illustration on **Hand Sink with** Nail Brush & **Dust Bin** 

#### **Dimensions:**

300mmL x 230mmW x 325mmH