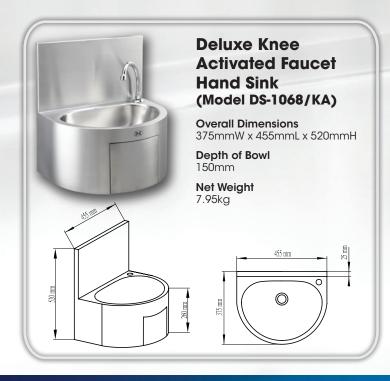

#### UNIQUE FEATURES & COMPETITIVE STRENGTHS OF DSS HAND SINK SERIES

- The hand sink bowl is made by Deep Drawing Technology and the entire hand sink unit is made of 1.2mm thick #304 stainless steel, satin finishing while most competitors use only 0.8mm thick stainless steel.
- The entire hand sink body and the back penal are all welded artistically, smoothly and seamlessly into one complete hand sink unit for a much stronger and robust body while most competitors simply assemble the hand sink unit and the body together with screws which makes the hand sink unit/body fragile and cannot sustain the impact from any unforeseeable and unavoidable pounding or punching during transportation, leading to a bend and/or damage to the hand sink body.
- · Water temperature (hot & cold) can be adjusted.
- All accessories for water connection are included.

- Depth of hand sink bowl is 150mm to prevent water from easily splashing out while most competitors' is only 130mm maximum.
- Stylish design makes the DSS series of hand sinks much more appealing and elegant.
- Deluxe models are artistically designed and engineered to have a much more eye-catching appealing effect.
- For all Electronic Controlled Faucet Hand Sinks, an All-in-One integrative brass tap is provided with a built-in infra-red activated control device for easy installation and operations.
- DSS hand sink unit can be easily and effortlessly mounted on wall with 4 prefixed wall-mounting holes in the back panel of the hand sink unit.