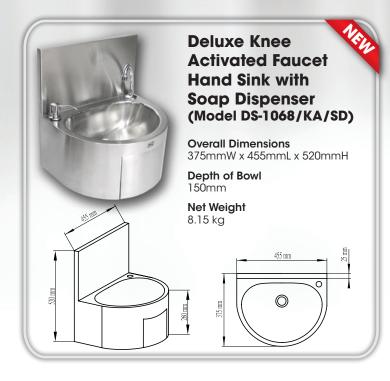

# **DELUXE HAND SINKS**

#### UNIQUE FEATURES & COMPETITIVE STRENGTHS OF DSS HAND SINK SERIES

- The hand sink bowl is made by Deep Drawing Technology and the entire hand sink unit is made of 1.2mm thick #304 stainless steel, satin finishing while most competitors use only 0.8mm thick stainless steel.
- The entire hand sink body and the back penal are all welded artistically, smoothly and seamlessly into one complete hand sink unit for a much stronger and robust body while most competitors simply assemble the hand sink unit and the body together with screws which makes the hand sink unit/body fragile and cannot sustain the impact from any unforeseeable and unavoidable pounding or punching during transportation, leading to a bend and/or damage to the hand sink body.
- · Water temperature (hot & cold) can be adjusted.
- All accessories for water connection are included.

- Depth of hand sink bowl is 150mm to prevent water from easily splashing out while most competitors' is only 130mm maximum.
- Stylish design makes the DSS series of hand sinks much more appealing and elegant.
- Deluxe models are artistically designed and engineered to have a much more eye-catching appealing effect.
- For all Electronic Controlled Faucet Hand Sinks, an All-in-One integrative brass tap is provided with a built-in infra-red activated control device for easy installation and operations.
- DSS hand sink unit can be easily and effortlessly mounted on wall with 4 prefixed wall-mounting holes in the back panel of the hand sink unit.