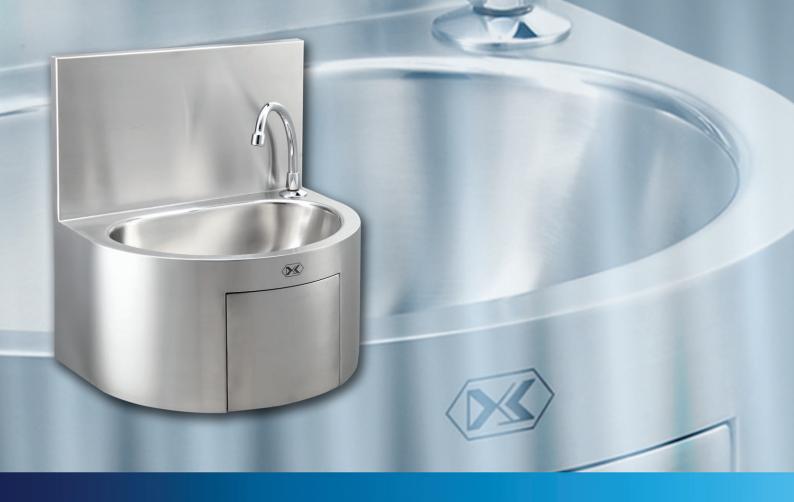

#### UNIQUE FEATURES & COMPETITIVE STRENGTHS OF DSS HAND SINK SERIES

- The hand sink bowl is made by Deep Drawing Technology and the entire hand sink unit is made of 1.2mm thick #304 stainless steel, satin finishing while most competitors use only 0.8mm thick stainless steel.
- The entire hand sink body and the back penal are all welded artistically, smoothly and seamlessly into one complete hand sink unit for a much stronger and robust body while most competitors simply assemble the hand sink unit and the body together with screws which makes the hand sink unit/body fragile and cannot sustain the impact from any unforeseeable and unavoidable pounding or punching during transportation, leading to a bend and/or damage to the hand sink body.
- · Water temperature (hot & cold) can be adjusted.
- All accessories for water connection are included.

- Depth of hand sink bowl is 150mm to prevent water from easily splashing out while most competitors' is only 130mm maximum.
- Stylish design makes the DSS series of hand sinks much more appealing and elegant.
- Deluxe models are artistically designed and engineered to have a much more eye-catching appealing effect.
- For all Electronic Controlled Faucet Hand Sinks, an All-in-One integrative brass tap is provided with a built-in infra-red activated control device for easy installation and operations.
- DSS hand sink unit can be easily and effortlessly mounted on wall with 4 prefixed wall-mounting holes in the back panel of the hand sink unit.