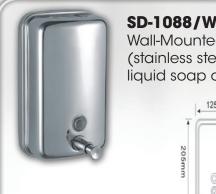

#### **SD-1088/WM**

Wall-Mounted Soap Dispenser (stainless steel, with 1 liter liquid soap capacity)